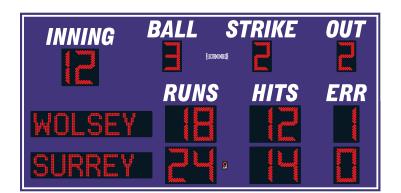

# **ELECTRONIC TEAM NAMES (ETNs)**

- · 11-inch character height
- · 14 x 72 pixel matrix
- · Three character fonts
- · Up to 8 characters per team

### **DIGITS / INDICATORS**

Ball, Strike, and Out digits are 15 inches tall. All other digits are 18 inches tall. Digits, ETN characters, and indicators are formed from matrices of super-bright, long-lasting, energy-efficient LEDs (Light Emitting Diodes). Choose either amber or red LEDs for all outdoor products. Our LED assemblies are protected by aluminum masks that allow the hard epoxy shells of the LEDs to be exposed for maximum viewing angles.